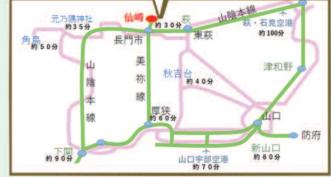

## About Omijima?

Omijima is designated as a Quasi-National Park. We call this area "Sea Alps" because the site looks like the alps are on the ocean.

You can enjoy many caves and precipitous cliffs and more.