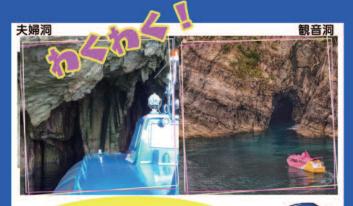

## About Omijima?

Omijima is designated as a Quasi-National Park. We call this area "Sea Alps" because the site looks like the alps are on the ocean.

You can enjoy many caves and precipitous cliffs and more.

Its very artistic!

## Unusual experience!