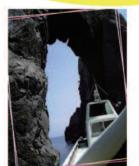

## About Omijima?

Omijima is designated as a Quasi-National Park. We call this area "Sea Alps" because the site looks like the alps are on the ocean.

You can enjoy many caves and precipitous cliffs and more.

## Something you can do only here!!