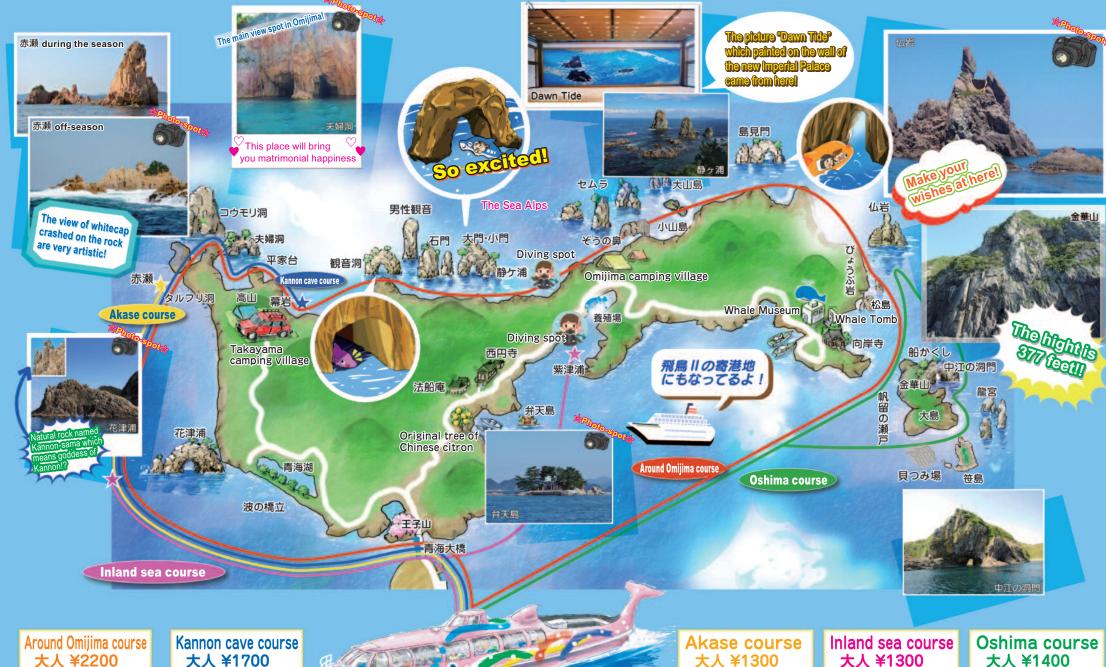

## About Omijima?

Omijima is designated as a Quasi-National Park. We call this area "Sea Alps" because the site looks like the alps are on the ocean.

You can enjoy many caves and precipitous cliffs and more.

Its very artistic!

## Unusual experience!

## Something you can do only here!!

# Everyone can enjoy!

大門

## 大人 ¥2200 小人 ¥1100

We sail around Omijima. It takes about 80minutes. If sea is calm, we can go into 4 caves.

## 大人 ¥1700 小人 ¥850

You can enjoy the dynamic spectacle of Omijima. It takes about an hour. If sea is calm, we can go into 2 caves.

### 大人 ¥1300 小人 ¥650

You can enjoy the most vivid view in Omijima. It takes about 50 minutes.

## 大人 ¥1300 小人 ¥650

You can enjoy the beautiful view from the ship. It takes about 50 minutes.

## 大人 ¥1400 小人 ¥700

We will take you to the east coast side of Omijima. You can enjoy the precipitous cliffs. It takes about an hour.